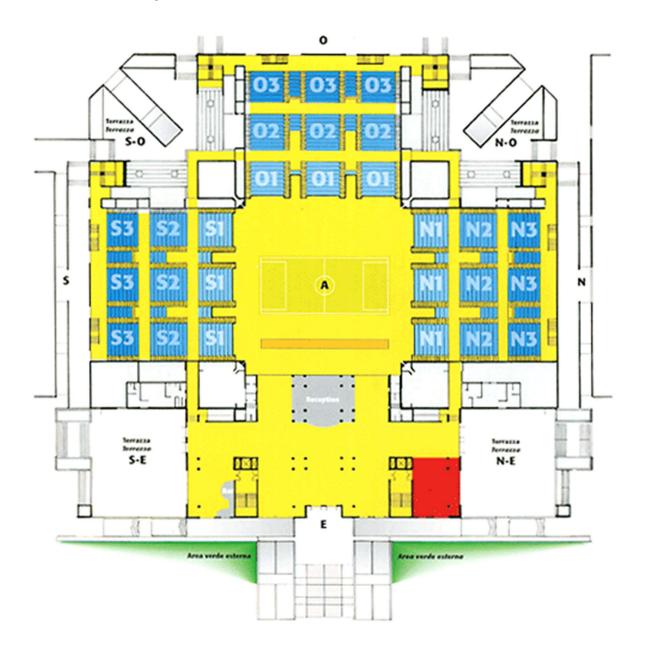

ia Rizzitelli, 26 76121 – Barletta (BT) – Italy

Tel.: +39 06 452 215 308 Fax: +39 06 62 209 209 web: www.fitsport.it e-mail: info@fitsport.it

## **11. VENUE**

PALAZZO DEL TURISMO Address: Piazza Brescia 11, 30016 JESOLO LIDO (VENICE) - ITALY Web site: http://www.palazzodelturismo.it/



Palazzo del Turismo is located in the heart of Jesolo. It is a steel, glass and lighting structure built on a 15.000 square meter area.

A real stadium with a vast equipped area able to accommodate basketball, volleyball, soccer and all indoor games.

Up to 4.000 spectators can be seated during high level sports events.



Sede legale: via Rizzitelli, 26 76121 – Barletta (BT) – Italy

Tel.: +39 06 452 215 308 Fax: +39 06 62 209 209 web: www.fitsport.it e-mail: info@fitsport.it

## 11.1 Venue floor plan



## VERSION 1.1.

Released December 5th, 2022,