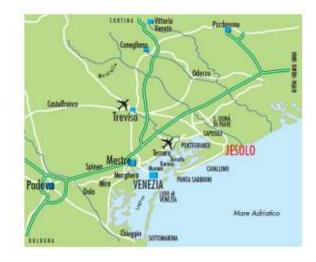

## 8. TRANSPORTATION AND ARRIVALS

## By Car

For those coming from Milan or Brennero: from the A4 motorway, after the Mestre ring road, take the exit towards Tessera/Jesolo airport.

For those coming from the Mestre bypass, take the Noventa di Piave exit.

For those coming from Tarvisio, Udine, Trieste: take the Noventa di Piave exit from the A4 motorway.

## **Bus**

Line buses frequently connect Jesolo with Italy and the main European countries.

Bus station: Picchi roundabout. Tel.0421 5944

Information on bus timetables: www.visitjesolo.it/atvo-bus.html

## **Train**

Railway stations in Mestre (tel. 892021) and in San Donà di Piave (tel. 892021) with frequent connections by bus.

## **Airports**

## Venice "Marco Polo" airport

Distance: (30km)

Address: Viale G. Galilei, 30/1 – 30173 Tessera – Venice (VE)

Telephone: 041-2606111

## **Treviso Antonio Canova Airport**

Distance: (44km)

Address: Viale Noalese, 63/E - 31100 Treviso

Telephone: 0422-315111

Sede legale: via Rizzitelli, 26 76121 – Barletta (BT) – Italy

Tel.: +39 06 452 215 308 Fax: +39 06 62 209 209 web: www.fitsport.it e-mail: info@fitsport.it